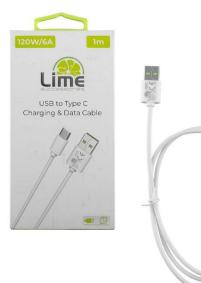

## LIME USB-C TYPE C TO USB-A 6.0A CHARGING-DATA 1m L03 120W WHITE

The new LIME USB-C Type C to USB-A cable (model L03) by LIME SUCCESSORIES and VOLTE-TEL is designed to provide fast and reliable charging and data transfer for your devices. Functional yet impressive, it features a new design with a signature green color inside the USB connector. This cable is a safe and effective choice for those who need a fast and stable method for charging and transferring data.

USB-C TYPE C TO USB-A 120W/6A 5205308345999