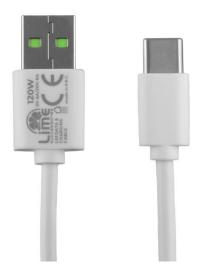

## LIME USB-C TYPE C TO USB-A 6.0A CHARGING-DATA 1m L03 120W WHITE

The new LIME USB-C Type C to USB-A cable (model L03) by LIME SUCCESSORIES and VOLTE-TEL is designed to provide fast and reliable charging and data transfer for your devices. Functional yet impressive, it features a new design with a signature green color inside the USB connector. This cable is a safe and effective choice for those who need a fast and stable method for charging and transferring data.

The new cables from LIME SUCCESSORIES support Power Delivery 2.0 and Quick Charge 3.0 technologies, offering fast charging at 5V-6A or 20V-6A. Additionally, their power output reaches up to 120W, making them ideal for charging even more

demanding devices, such as laptops.

The **1-meter-long cable** is built with **high-quality, durable materials,** ensuring long-term use and resistance to wear. Its white color gives it a clean and modern look, matching any device.